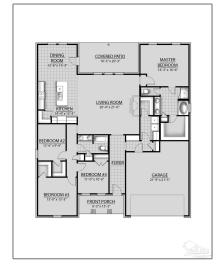

#### Basic Details

| Property Type:  | Residential    |  |  |
|-----------------|----------------|--|--|
| Listing Type:   | For Sale       |  |  |
| Listing ID:     | 654759         |  |  |
| Price:          | \$417,395      |  |  |
| Bedrooms:       | 4              |  |  |
| Bathrooms:      | 2              |  |  |
| Square Footage: | 2,314 Sqft     |  |  |
| Year Built:     | 2025           |  |  |
| Lot Area:       | 12,632.40 Sqft |  |  |

#### **Features**

| √ Heating System: | Central                        |
|-------------------|--------------------------------|
| ✓ Cooling System: | Central Air, Ceiling<br>Fan(s) |
| √ Patio:          | Porch, Covered                 |