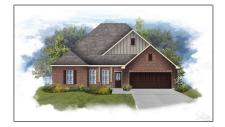

# Residential For Sale

2,314 Sqft - 5368 Adeline Cir # 10, Pace, Florida 32571

#### Basic Details

| Property Type:  | Residential    |  |  |
|-----------------|----------------|--|--|
| Listing Type:   | For Sale       |  |  |
| Listing ID:     | 654759         |  |  |
| Price:          | \$417,395      |  |  |
| Bedrooms:       | 4              |  |  |
| Bathrooms:      | 2              |  |  |
| Square Footage: | 2,314 Sqft     |  |  |
| Year Built:     | 2025           |  |  |
| Lot Area:       | 12,632.40 Sqft |  |  |