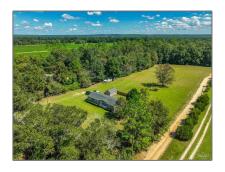

# Residential For Sale

1,278 Sqft - 7868 Whiting Field Cir, Milton, Florida 32570

### Basic Details

| Property Type:  | Residential  |  |
|-----------------|--------------|--|
| Listing Type:   | For Sale     |  |
| Listing ID:     | 653532       |  |
| Price:          | \$248,000    |  |
| Bedrooms:       | 3            |  |
| Bathrooms:      | 2            |  |
| Square Footage: | 1,278 Sqft   |  |
| Year Built:     | 1987         |  |
| Lot Area:       | 188,179 Sqft |  |