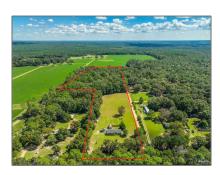

# Residential For Sale

1,278 Sqft - 7868 Whiting Field Cir, Milton, Florida 32570

### Basic Details

| Property Type:  | Residential  |  |
|-----------------|--------------|--|
| Listing Type:   | For Sale     |  |
| Listing ID:     | 653532       |  |
| Price:          | \$248,000    |  |
| Bedrooms:       | 3            |  |
| Bathrooms:      | 2            |  |
| Square Footage: | 1,278 Sqft   |  |
| Year Built:     | 1987         |  |
| Lot Area:       | 188,179 Sqft |  |