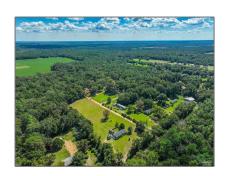

# Residential For Sale

1,278 Sqft - 7868 Whiting Field Cir, Milton, Florida 32570

### Basic Details

| Property Type:  | Residential  |  |
|-----------------|--------------|--|
| Listing Type:   | For Sale     |  |
| Listing ID:     | 653532       |  |
| Price:          | \$248,000    |  |
| Bedrooms:       | 3            |  |
| Bathrooms:      | 2            |  |
| Square Footage: | 1,278 Sqft   |  |
| Year Built:     | 1987         |  |
| Lot Area:       | 188,179 Sqft |  |