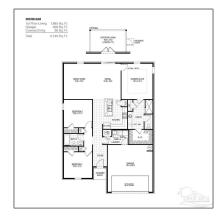

#### Basic Details

| Property Type:  | Residential   |  |
|-----------------|---------------|--|
| Listing Type:   | For Sale      |  |
| Listing ID:     | 654818        |  |
| Price:          | \$320,347     |  |
| Bedrooms:       | 3             |  |
| Bathrooms:      | 2             |  |
| Square Footage: | 1,685 Sqft    |  |
| Year Built:     | 2024          |  |
| Lot Area:       | 6,098.40 Sqft |  |