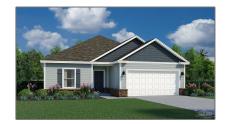

# Residential For Sale

1,685 Sqft - 4730 Majestic Palm St, Pace, Florida 32571

#### Basic Details

| Property Type:  | Residential   |  |
|-----------------|---------------|--|
| Listing Type:   | For Sale      |  |
| Listing ID:     | 654818        |  |
| Price:          | \$320,347     |  |
| Bedrooms:       | 3             |  |
| Bathrooms:      | 2             |  |
| Square Footage: | 1,685 Sqft    |  |
| Year Built:     | 2024          |  |
| Lot Area:       | 6,098.40 Sqft |  |