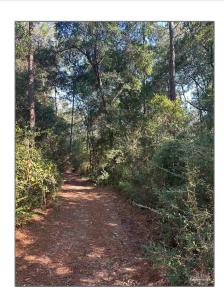

# Land For Sale

- 00 Crystal Creek Dr, Pace, Florida 32571









#### Basic Details

| Property Type: | Land        |
|----------------|-------------|
| Listing Type:  | For Sale    |
| Listing ID:    | 654481      |
| Price:         | \$70,000    |
| Lot Area:      | 26,136 Sqft |

### Address Map

| Country:      | US                  |  |
|---------------|---------------------|--|
| State:        | FL                  |  |
| County:       | Santa Rosa          |  |
| City:         | Pace                |  |
| Zipcode:      | 32571               |  |
| Street:       | 00 Crystal Creek Dr |  |
| Floor Number: | 0                   |  |
| Longitude:    | W88° 53' 4.6"       |  |
| Latitude:     | N30° 37' 45.3''     |  |

#### Features

√ View:

Water, Creek/stream

## Agent Info



**Charles Stallions** 

™ Prospect.66853.964@realtyjuggler.com

✍ cha