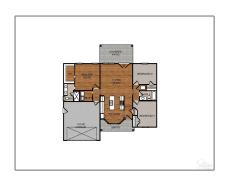

#### Basic Details

| Property Type:  | Residential   |  |  |
|-----------------|---------------|--|--|
| Listing Type:   | For Sale      |  |  |
| Listing ID:     | 654920        |  |  |
| Price:          | \$299,000     |  |  |
| Bedrooms:       | 3             |  |  |
| Bathrooms:      | 2             |  |  |
| Square Footage: | 1,428 Sqft    |  |  |
| Year Built:     | 2024          |  |  |
| Lot Area:       | 8,842.68 Sqft |  |  |