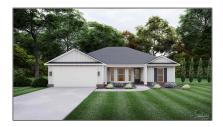

# Residential For Sale

1,428 Sqft - 4483 Edgewood Dr, Milton, Florida 32583

#### Basic Details

| Property Type:  | Residential   |  |  |
|-----------------|---------------|--|--|
| Listing Type:   | For Sale      |  |  |
| Listing ID:     | 654920        |  |  |
| Price:          | \$299,000     |  |  |
| Bedrooms:       | 3             |  |  |
| Bathrooms:      | 2             |  |  |
| Square Footage: | 1,428 Sqft    |  |  |
| Year Built:     | 2024          |  |  |
| Lot Area:       | 8,842.68 Sqft |  |  |