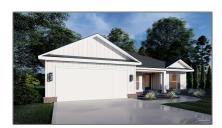

# Residential For Sale

1,428 Sqft - 4483 Edgewood Dr, Milton, Florida 32583

#### Basic Details

| Property Type:  | Residential   |  |  |
|-----------------|---------------|--|--|
| Listing Type:   | For Sale      |  |  |
| Listing ID:     | 654920        |  |  |
| Price:          | \$299,000     |  |  |
| Bedrooms:       | 3             |  |  |
| Bathrooms:      | 2             |  |  |
| Square Footage: | 1,428 Sqft    |  |  |
| Year Built:     | 2024          |  |  |
| Lot Area:       | 8,842.68 Sqft |  |  |