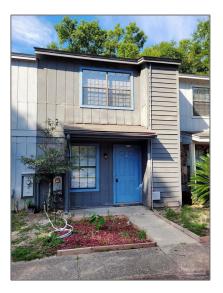

# **Residential Lease For Rent**

1,100 Sqft - 3809 Creighton Rd, Pensacola, Florida 32504

## Basic **Details**

| Property Type:  | <b>Residential Lease</b> |  |
|-----------------|--------------------------|--|
| Listing Type:   | For Rent                 |  |
| Listing ID:     | 654943                   |  |
| Price:          | \$1,275                  |  |
| Bedrooms:       | 2                        |  |
| Bathrooms:      | 1                        |  |
| Half Bathrooms: | 1                        |  |
| Square Footage: | 1,100 Sqft               |  |
| Year Built:     | 1982                     |  |