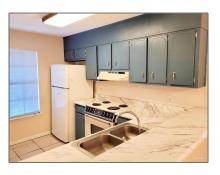

# **Residential Lease For Rent**

1,100 Sqft - 3809 Creighton Rd, Pensacola, Florida 32504

## Basic **Details**

| Property Type:  | <b>Residential Lease</b> |  |
|-----------------|--------------------------|--|
| Listing Type:   | For Rent                 |  |
| Listing ID:     | 654943                   |  |
| Price:          | \$1,275                  |  |
| Bedrooms:       | 2                        |  |
| Bathrooms:      | 1                        |  |
| Half Bathrooms: | 1                        |  |
| Square Footage: | 1,100 Sqft               |  |
| Year Built:     | 1982                     |  |