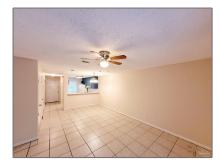

# **Residential Lease For Rent**

1,100 Sqft - 3809 Creighton Rd, Pensacola, Florida 32504

## Basic **Details**

| Property Type:  | <b>Residential Lease</b> |  |
|-----------------|--------------------------|--|
| Listing Type:   | For Rent                 |  |
| Listing ID:     | 654943                   |  |
| Price:          | \$1,275                  |  |
| Bedrooms:       | 2                        |  |
| Bathrooms:      | 1                        |  |
| Half Bathrooms: | 1                        |  |
| Square Footage: | 1,100 Sqft               |  |
| Year Built:     | 1982                     |  |