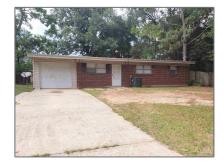

## Residential Lease For Rent

1,025 Sqft - 6558 Julia Dr, Milton, Florida 32570

## Basic Details

| Property Type:  | <b>Residential Lease</b> |  |
|-----------------|--------------------------|--|
| Listing Type:   | For Rent                 |  |
| Listing ID:     | 654959                   |  |
| Price:          | \$1,350                  |  |
| Bedrooms:       | 3                        |  |
| Bathrooms:      | 1                        |  |
| Square Footage: | 1,025 Sqft               |  |
| Year Built:     | 1960                     |  |
|                 |                          |  |