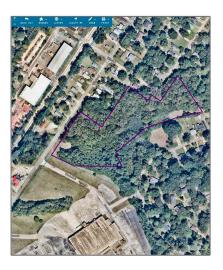

# Address Map

| Country:      | US              |  |
|---------------|-----------------|--|
| State:        | AL              |  |
| County:       | Other Counties  |  |
| City:         | Bessemer        |  |
| Zipcode:      | 35020           |  |
| Street:       | 1003 N 14th Ave |  |
| Floor Number: | 0               |  |
| Longitude:    | W87° 1' 33.3''  |  |
| Latitude:     | N33° 24' 0.7''  |  |
|               |                 |  |