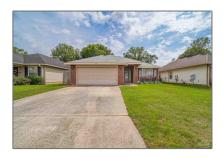

# Residential Lease For Rent

1,825 Sqft - 552 Edith Ln, Pensacola, Florida 32534

### Basic Details

| Property Type:  | Residential Lease |  |
|-----------------|-------------------|--|
| Listing Type:   | For Rent          |  |
| Listing ID:     | 655026            |  |
| Price:          | \$2,000           |  |
| Bedrooms:       | 4                 |  |
| Bathrooms:      | 2                 |  |
| Square Footage: | 1,825 Sqft        |  |
| Year Built:     | 2011              |  |
| Lot Area:       | 6,969.60 Sqft     |  |

## Address Map

| Country:      | US              |  |
|---------------|-----------------|--|
| State:        | FL              |  |
| County:       | Escambia        |  |
| City:         | Pensacola       |  |
| Zipcode:      | 32534           |  |
| Street:       | 552 Edith Ln    |  |
| Floor Number: | 0               |  |
| Longitude:    | W88° 43' 49.3'' |  |
| Latitude:     | N30° 32' 23''   |  |