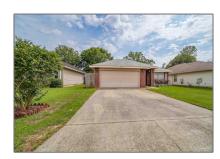

# Residential Lease For Rent

1,825 Sqft - 552 Edith Ln, Pensacola, Florida 32534

### Basic Details

| Property Type:  | Residential Lease |  |
|-----------------|-------------------|--|
| Listing Type:   | For Rent          |  |
| Listing ID:     | 655026            |  |
| Price:          | \$2,000           |  |
| Bedrooms:       | 4                 |  |
| Bathrooms:      | 2                 |  |
| Square Footage: | 1,825 Sqft        |  |
| Year Built:     | 2011              |  |
| Lot Area:       | 6,969.60 Sqft     |  |

## Address Map

| Country:      | US              |  |
|---------------|-----------------|--|
| State:        | FL              |  |
| County:       | Escambia        |  |
| City:         | Pensacola       |  |
| Zipcode:      | 32534           |  |
| Street:       | 552 Edith Ln    |  |
| Floor Number: | 0               |  |
| Longitude:    | W88° 43' 49.3'' |  |
| Latitude:     | N30° 32' 23''   |  |