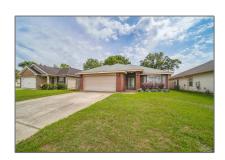

# Residential Lease For Rent

1,825 Sqft - 552 Edith Ln, Pensacola, Florida 32534

### Basic Details

| Property Type:  | Residential Lease |  |
|-----------------|-------------------|--|
| Listing Type:   | For Rent          |  |
| Listing ID:     | 655026            |  |
| Price:          | \$2,000           |  |
| Bedrooms:       | 4                 |  |
| Bathrooms:      | 2                 |  |
| Square Footage: | 1,825 Sqft        |  |
| Year Built:     | 2011              |  |
| Lot Area:       | 6,969.60 Sqft     |  |

## Address Map

| Country:      | US              |  |
|---------------|-----------------|--|
| State:        | FL              |  |
| County:       | Escambia        |  |
| City:         | Pensacola       |  |
| Zipcode:      | 32534           |  |
| Street:       | 552 Edith Ln    |  |
| Floor Number: | 0               |  |
| Longitude:    | W88° 43' 49.3'' |  |
| Latitude:     | N30° 32' 23''   |  |