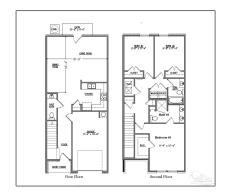

#### Basic Details

| Property Type:  | Residential<br>Attached |  |
|-----------------|-------------------------|--|
| Listing Type:   | For Sale                |  |
| Listing ID:     | 650569                  |  |
| Price:          | \$254,900               |  |
| Bedrooms:       | 3                       |  |
| Bathrooms:      | 2                       |  |
| Half Bathrooms: | 1                       |  |
| Square Footage: | 1,537 Sqft              |  |
| Year Built:     | 2024                    |  |
| Lot Area:       | 1,598.65 Sqft           |  |