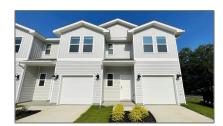

# Residential Attached For Sale

1,537 Sqft - 8410 Bluejack Dr, Pensacola, Florida 32514

#### Basic Details

| Property Type:  | Residential<br>Attached |  |
|-----------------|-------------------------|--|
| Listing Type:   | For Sale                |  |
| Listing ID:     | 650569                  |  |
| Price:          | \$254,900               |  |
| Bedrooms:       | 3                       |  |
| Bathrooms:      | 2                       |  |
| Half Bathrooms: | 1                       |  |
| Square Footage: | 1,537 Sqft              |  |
| Year Built:     | 2024                    |  |
| Lot Area:       | 1,598.65 Sqft           |  |