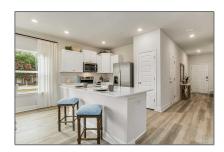

# Residential Attached For Sale

1,537 Sqft - 8410 Bluejack Dr, Pensacola, Florida 32514

#### Basic Details

| Property Type:  | Residential<br>Attached |  |
|-----------------|-------------------------|--|
| Listing Type:   | For Sale                |  |
| Listing ID:     | 650569                  |  |
| Price:          | \$254,900               |  |
| Bedrooms:       | 3                       |  |
| Bathrooms:      | 2                       |  |
| Half Bathrooms: | 1                       |  |
| Square Footage: | 1,537 Sqft              |  |
| Year Built:     | 2024                    |  |
| Lot Area:       | 1,598.65 Sqft           |  |