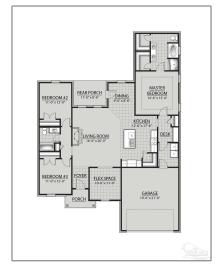

# Residential For Sale

1,925 Sqft - 5362 Adeline Cir # 11, Pace, Florida 32571

#### Basic Details

| Property Type:  | Residential |  |  |
|-----------------|-------------|--|--|
| Listing Type:   | For Sale    |  |  |
| Listing ID:     | 655048      |  |  |
| Price:          | \$370,275   |  |  |
| Bedrooms:       | 3           |  |  |
| Bathrooms:      | 2           |  |  |
| Square Footage: | 1,925 Sqft  |  |  |
| Year Built:     | 2025        |  |  |
| Lot Area:       | 10,890 Sqft |  |  |