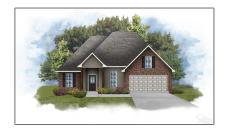

# Residential For Sale

1,925 Sqft - 5362 Adeline Cir # 11, Pace, Florida 32571

#### Basic Details

| Property Type:  | Residential |  |  |
|-----------------|-------------|--|--|
| Listing Type:   | For Sale    |  |  |
| Listing ID:     | 655048      |  |  |
| Price:          | \$370,275   |  |  |
| Bedrooms:       | 3           |  |  |
| Bathrooms:      | 2           |  |  |
| Square Footage: | 1,925 Sqft  |  |  |
| Year Built:     | 2025        |  |  |
| Lot Area:       | 10,890 Sqft |  |  |