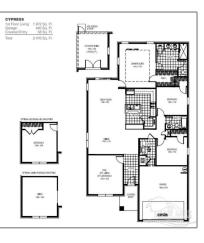

### Basic **Details**

| Property Type:  | Residential   |  |
|-----------------|---------------|--|
| Listing Type:   | For Sale      |  |
| Listing ID:     | 647918        |  |
| Price:          | \$348,305     |  |
| Bedrooms:       | 4             |  |
| Bathrooms:      | 2             |  |
| Square Footage: | 1,972 Sqft    |  |
| Year Built:     | 2024          |  |
| Lot Area:       | 6,098.40 Sqft |  |

## Features

| <br>Heating System: | Heat Pump, Central                              |
|---------------------|-------------------------------------------------|
| <br>Cooling System: | Central Air, Energy Star<br>Qualified Equipment |
| <br>Patio:          | Covered, Lanai                                  |