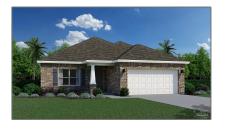

# **Residential For Sale**

1,972 Sqft - 4690 Sago Palm Cir, Pace, Florida 32571

### Basic **Details**

| Property Type:  | Residential   |  |
|-----------------|---------------|--|
| Listing Type:   | For Sale      |  |
| Listing ID:     | 647918        |  |
| Price:          | \$348,305     |  |
| Bedrooms:       | 4             |  |
| Bathrooms:      | 2             |  |
| Square Footage: | 1,972 Sqft    |  |
| Year Built:     | 2024          |  |
| Lot Area:       | 6,098.40 Sqft |  |