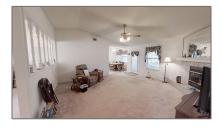

## **Residential For Sale**

1,544 Sqft - 5633 Dove Dr, Pace, Florida 32571

Features

## Basic **Details**

| Property Type:  | Residential    |  |
|-----------------|----------------|--|
| Listing Type:   | For Sale       |  |
| Listing ID:     | 650699         |  |
| Price:          | \$250,000      |  |
| Bedrooms:       | 3              |  |
| Bathrooms:      | 2              |  |
| Square Footage: | 1,544 Sqft     |  |
| Year Built:     | 1988           |  |
| Lot Area:       | 20,473.20 Sqft |  |