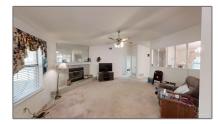

## **Residential For Sale**

1,544 Sqft - 5633 Dove Dr, Pace, Florida 32571

Features

## Basic **Details**

| Property Type:  | Residential    |  |
|-----------------|----------------|--|
| Listing Type:   | For Sale       |  |
| Listing ID:     | 650699         |  |
| Price:          | \$250,000      |  |
| Bedrooms:       | 3              |  |
| Bathrooms:      | 2              |  |
| Square Footage: | 1,544 Sqft     |  |
| Year Built:     | 1988           |  |
| Lot Area:       | 20,473.20 Sqft |  |