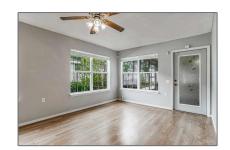

# Residential Attached For Sale

888 Sqft - 2481 Spyglass Cir, Pensacola, Florida 32526

### **Basic Details**

| Property Type:  | Residential<br>Attached |  |
|-----------------|-------------------------|--|
| Listing Type:   | For Sale                |  |
| Listing ID:     | 655204                  |  |
| Price:          | \$160,000               |  |
| Bedrooms:       | 2                       |  |
| Bathrooms:      | 1                       |  |
| Square Footage: | 888 Sqft                |  |
| Year Built:     | 1999                    |  |
| Lot Area:       | 3,484.80 Sqft           |  |