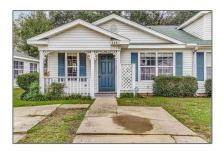

# Residential Attached For Sale

888 Sqft - 2481 Spyglass Cir, Pensacola, Florida 32526

### **Basic Details**

| Property Type:  | Residential<br>Attached |  |
|-----------------|-------------------------|--|
| Listing Type:   | For Sale                |  |
| Listing ID:     | 655204                  |  |
| Price:          | \$160,000               |  |
| Bedrooms:       | 2                       |  |
| Bathrooms:      | 1                       |  |
| Square Footage: | 888 Sqft                |  |
| Year Built:     | 1999                    |  |
| Lot Area:       | 3,484.80 Sqft           |  |