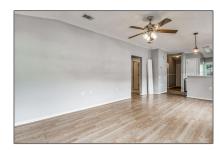

# Residential Attached For Sale

888 Sqft - 2481 Spyglass Cir, Pensacola, Florida 32526

### **Basic Details**

| Property Type:  | Residential<br>Attached |  |
|-----------------|-------------------------|--|
| Listing Type:   | For Sale                |  |
| Listing ID:     | 655204                  |  |
| Price:          | \$160,000               |  |
| Bedrooms:       | 2                       |  |
| Bathrooms:      | 1                       |  |
| Square Footage: | 888 Sqft                |  |
| Year Built:     | 1999                    |  |
| Lot Area:       | 3,484.80 Sqft           |  |