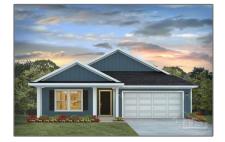

# Residential For Sale

2,012 Sqft - 4713 Theodore Dr, Jay, Florida 32565

#### Basic Details

| Property Type:  | Residential |  |
|-----------------|-------------|--|
| Listing Type:   | For Sale    |  |
| Listing ID:     | 655230      |  |
| Price:          | \$349,900   |  |
| Bedrooms:       | 5           |  |
| Bathrooms:      | 3           |  |
| Square Footage: | 2,012 Sqft  |  |
| Year Built:     | 2024        |  |
| Lot Area:       | 43,560 Sqft |  |

### Address Map

| Country: | US               |  |
|----------|------------------|--|
| State:   | FL               |  |
| County:  | Santa Rosa       |  |
| City:    | Jay              |  |
| Zipcode: | 32565            |  |
| Street:  | 4713 Theodore Dr |  |
|          |                  |  |