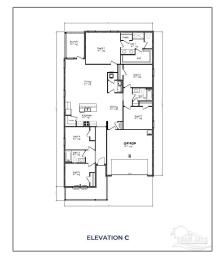

#### Basic Details

| Property Type:  | Residential |  |
|-----------------|-------------|--|
| Listing Type:   | For Sale    |  |
| Listing ID:     | 655230      |  |
| Price:          | \$349,900   |  |
| Bedrooms:       | 5           |  |
| Bathrooms:      | 3           |  |
| Square Footage: | 2,012 Sqft  |  |
| Year Built:     | 2024        |  |
| Lot Area:       | 43,560 Sqft |  |

#### Features

| √ Heating System: | Central     |
|-------------------|-------------|
| √ Cooling System: | Central Air |
| √ Patio:          | Covered     |

| Floor Number: |  |
|---------------|--|
|               |  |
|               |  |
|               |  |
|               |  |
|               |  |
|               |  |
|               |  |
|               |  |
|               |  |
|               |  |
|               |  |
|               |  |
|               |  |
|               |  |
|               |  |
|               |  |
|               |  |
|               |  |
|               |  |