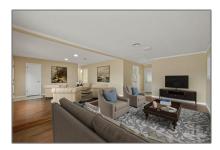

# Residential For Sale

1,460 Sqft - 8415 Lofton Dr, Pensacola, Florida 32514









#### Basic Details

| Property Type:  | Residential   |  |
|-----------------|---------------|--|
| Listing Type:   | For Sale      |  |
| Listing ID:     | 655232        |  |
| Price:          | \$269,900     |  |
| Bedrooms:       | 3             |  |
| Bathrooms:      | 2             |  |
| Square Footage: | 1,460 Sqft    |  |
| Year Built:     | 1971          |  |
| Lot Area:       | 9,361.04 Sqft |  |

### Address Map

| Country:      | US              |
|---------------|-----------------|
| State:        | FL              |
| County:       | Escambia        |
| City:         | Pensacola       |
| Zipcode:      | 32514           |
| Street:       | 8415 Lofton Dr  |
| Floor Number: | 0               |
| Longitude:    | W88° 48' 25.9'' |
| Latitude:     | N30° 30' 56.6"  |

#### Fe