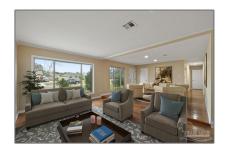

# Residential For Sale

1,460 Sqft - 8415 Lofton Dr, Pensacola, Florida 32514









#### Basic Details

| Property Type:  | Residential   |  |
|-----------------|---------------|--|
| Listing Type:   | For Sale      |  |
| Listing ID:     | 655232        |  |
| Price:          | \$269,900     |  |
| Bedrooms:       | 3             |  |
| Bathrooms:      | 2             |  |
| Square Footage: | 1,460 Sqft    |  |
| Year Built:     | 1971          |  |
| Lot Area:       | 9,361.04 Sqft |  |

### Address Map

| Country:      | US              |
|---------------|-----------------|
| State:        | FL              |
| County:       | Escambia        |
| City:         | Pensacola       |
| Zipcode:      | 32514           |
| Street:       | 8415 Lofton Dr  |
| Floor Number: | 0               |
| Longitude:    | W88° 48' 25.9'' |
| Latitude:     | N30° 30' 56.6"  |

####