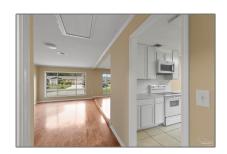

# Residential For Sale

1,460 Sqft - 8415 Lofton Dr, Pensacola, Florida 32514









#### Basic Details

| Property Type:  | Residential   |  |
|-----------------|---------------|--|
| Listing Type:   | For Sale      |  |
| Listing ID:     | 655232        |  |
| Price:          | \$269,900     |  |
| Bedrooms:       | 3             |  |
| Bathrooms:      | 2             |  |
| Square Footage: | 1,460 Sqft    |  |
| Year Built:     | 1971          |  |
| Lot Area:       | 9,361.04 Sqft |  |

### Address Map

| Country:      | US              |
|---------------|-----------------|
| State:        | FL              |
| County:       | Escambia        |
| City:         | Pensacola       |
| Zipcode:      | 32514           |
| Street:       | 8415 Lofton Dr  |
| Floor Number: | 0               |
| Longitude:    | W88° 48' 25.9'' |
| Latitude:     | N30° 30' 56.6"  |

#### Feat