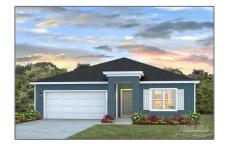

# Residential For Sale

1,787 Sqft - 4643 Theodore Dr, Jay, Florida 32565

#### Basic Details

| Property Type:  | Residential |  |
|-----------------|-------------|--|
| Listing Type:   | For Sale    |  |
| Listing ID:     | 655243      |  |
| Price:          | \$314,900   |  |
| Bedrooms:       | 4           |  |
| Bathrooms:      | 2           |  |
| Square Footage: | 1,787 Sqft  |  |
| Year Built:     | 2024        |  |
| Lot Area:       | 43,560 Sqft |  |