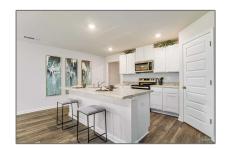

#### Basic Details

| Property Type:  | Residential |  |
|-----------------|-------------|--|
| Listing Type:   | For Sale    |  |
| Listing ID:     | 655243      |  |
| Price:          | \$314,900   |  |
| Bedrooms:       | 4           |  |
| Bathrooms:      | 2           |  |
| Square Footage: | 1,787 Sqft  |  |
| Year Built:     | 2024        |  |
| Lot Area:       | 43,560 Sqft |  |