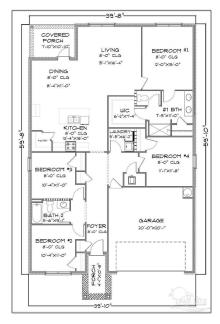

#### Basic Details

| Property Type:  | Residential |  |
|-----------------|-------------|--|
| Listing Type:   | For Sale    |  |
| Listing ID:     | 655243      |  |
| Price:          | \$314,900   |  |
| Bedrooms:       | 4           |  |
| Bathrooms:      | 2           |  |
| Square Footage: | 1,787 Sqft  |  |
| Year Built:     | 2024        |  |
| Lot Area:       | 43,560 Sqft |  |