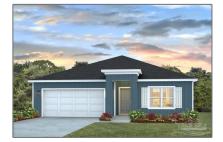

# Residential For Sale

1,787 Sqft - 4683 Theodore Dr, Jay, Florida 32565

#### Basic Details

| Property Type:  | Residential |  |
|-----------------|-------------|--|
| Listing Type:   | For Sale    |  |
| Listing ID:     | 655245      |  |
| Price:          | \$314,900   |  |
| Bedrooms:       | 4           |  |
| Bathrooms:      | 2           |  |
| Square Footage: | 1,787 Sqft  |  |
| Year Built:     | 2024        |  |
| Lot Area:       | 43,560 Sqft |  |