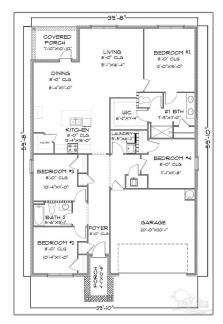

#### Basic Details

| Property Type:  | Residential |  |
|-----------------|-------------|--|
| Listing Type:   | For Sale    |  |
| Listing ID:     | 655245      |  |
| Price:          | \$314,900   |  |
| Bedrooms:       | 4           |  |
| Bathrooms:      | 2           |  |
| Square Footage: | 1,787 Sqft  |  |
| Year Built:     | 2024        |  |
| Lot Area:       | 43,560 Sqft |  |