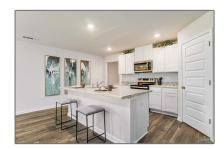

#### Basic Details

| Property Type:  | Residential |  |
|-----------------|-------------|--|
| Listing Type:   | For Sale    |  |
| Listing ID:     | 655245      |  |
| Price:          | \$314,900   |  |
| Bedrooms:       | 4           |  |
| Bathrooms:      | 2           |  |
| Square Footage: | 1,787 Sqft  |  |
| Year Built:     | 2024        |  |
| Lot Area:       | 43,560 Sqft |  |