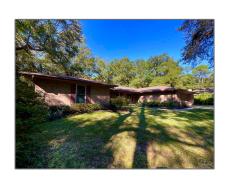

# Residential For Sale

2,858 Sqft - 5176 Rowe Trl, Pace, Florida 32571









### Basic Details

| Property Type:  | Residential    |  |
|-----------------|----------------|--|
| Listing Type:   | For Sale       |  |
| Listing ID:     | 655247         |  |
| Price:          | \$450,000      |  |
| Bedrooms:       | 4              |  |
| Bathrooms:      | 2              |  |
| Square Footage: | 2,858 Sqft     |  |
| Year Built:     | 1987           |  |
| Lot Area:       | 35,283.60 Sqft |  |

## Address Map

| State:  County:  Santa Rosa  City:  Pace  Zipcode:  32571  Street:  5176 Rowe Trl  Floor Number:  0  Longitude:  W88° 48' 52.6''  Latitude:  N30° 37' 32.6''              | Country:      | US              |  |
|------------------------------------------------------------------------------------------------------------------------------------------------------