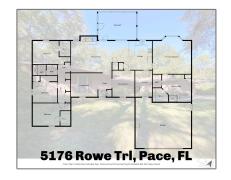

# Residential For Sale

2,858 Sqft - 5176 Rowe Trl, Pace, Florida 32571

### Basic Details

| Property Type:  | Residential    |  |
|-----------------|----------------|--|
| Listing Type:   | For Sale       |  |
| Listing ID:     | 655247         |  |
| Price:          | \$450,000      |  |
| Bedrooms:       | 4              |  |
| Bathrooms:      | 2              |  |
| Square Footage: | 2,858 Sqft     |  |
| Year Built:     | 1987           |  |
| Lot Area:       | 35,283.60 Sqft |  |