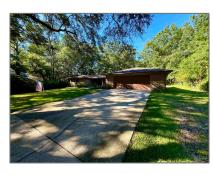

# Residential For Sale

2,858 Sqft - 5176 Rowe Trl, Pace, Florida 32571









### Basic Details

| Property Type:  | Residential    |  |
|-----------------|----------------|--|
| Listing Type:   | For Sale       |  |
| Listing ID:     | 655247         |  |
| Price:          | \$450,000      |  |
| Bedrooms:       | 4              |  |
| Bathrooms:      | 2              |  |
| Square Footage: | 2,858 Sqft     |  |
| Year Built:     | 1987           |  |
| Lot Area:       | 35,283.60 Sqft |  |

## Address Map

| State:  County:  Santa Rosa  City:  Pace  Zipcode:  32571  Street:  5176 Rowe Trl  Floor Number:  0  Longitude:  W88° 48' 52.6''  Latitude:  N30° 37' 32.6''              | Country:      | US              |  |
|----------------------------------------------------------------------------------------------------------------------------------------------------