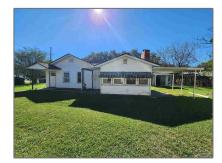

# Residential For Sale

916 Sqft - 3 Bertram St, Pensacola, Florida 32506

#### Basic Details

| Property Type:  | Residential   |  |
|-----------------|---------------|--|
| Listing Type:   | For Sale      |  |
| Listing ID:     | 655257        |  |
| Price:          | \$79,500      |  |
| Bedrooms:       | 2             |  |
| Bathrooms:      | 1             |  |
| Square Footage: | 916 Sqft      |  |
| Year Built:     | 1951          |  |
| Lot Area:       | 7,261.45 Sqft |  |