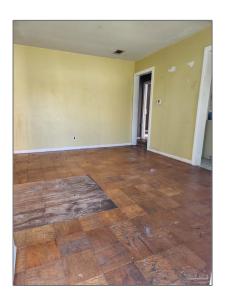

# Residential For Sale

916 Sqft - 3 Bertram St, Pensacola, Florida 32506

#### Basic Details

| Property Type:  | Residential   |  |
|-----------------|---------------|--|
| Listing Type:   | For Sale      |  |
| Listing ID:     | 655257        |  |
| Price:          | \$79,500      |  |
| Bedrooms:       | 2             |  |
| Bathrooms:      | 1             |  |
| Square Footage: | 916 Sqft      |  |
| Year Built:     | 1951          |  |
| Lot Area:       | 7,261.45 Sqft |  |