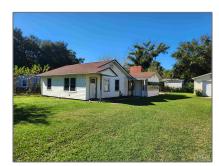

# Residential For Sale

916 Sqft - 3 Bertram St, Pensacola, Florida 32506

#### Basic Details

| Property Type:  | Residential   |  |
|-----------------|---------------|--|
| Listing Type:   | For Sale      |  |
| Listing ID:     | 655257        |  |
| Price:          | \$79,500      |  |
| Bedrooms:       | 2             |  |
| Bathrooms:      | 1             |  |
| Square Footage: | 916 Sqft      |  |
| Year Built:     | 1951          |  |
| Lot Area:       | 7,261.45 Sqft |  |