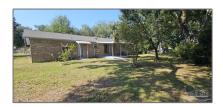

# **Residential For Sale**

1,472 Sqft - 5660 Mifflin Ave, Pensacola, Florida 32526

#### Basic **Details**

| Property Type:  | Residential    |  |
|-----------------|----------------|--|
| Listing Type:   | For Sale       |  |
| Listing ID:     | 655301         |  |
| Price:          | \$269,000      |  |
| Bedrooms:       | 3              |  |
| Bathrooms:      | 2              |  |
| Square Footage: | 1,472 Sqft     |  |
| Year Built:     | 1976           |  |
| Lot Area:       | 12,632.40 Sqft |  |