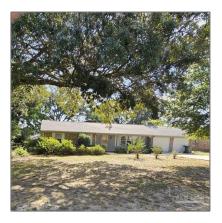

# **Residential For Sale**

1,472 Sqft - 5660 Mifflin Ave, Pensacola, Florida 32526

#### Basic **Details**

| Property Type:  | Residential    |  |
|-----------------|----------------|--|
| Listing Type:   | For Sale       |  |
| Listing ID:     | 655301         |  |
| Price:          | \$269,000      |  |
| Bedrooms:       | 3              |  |
| Bathrooms:      | 2              |  |
| Square Footage: | 1,472 Sqft     |  |
| Year Built:     | 1976           |  |
| Lot Area:       | 12,632.40 Sqft |  |