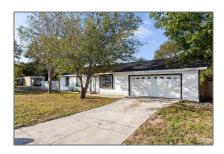

# Residential For Sale

1,057 Sqft - 241 Terrance Ln, Mary Esther, Florida 32569

#### Basic Details

| Property Type:  | Residential |  |
|-----------------|-------------|--|
| Listing Type:   | For Sale    |  |
| Listing ID:     | 655308      |  |
| Price:          | \$280,000   |  |
| Bedrooms:       | 3           |  |
| Bathrooms:      | 2           |  |
| Half Bathrooms: | 1           |  |
| Square Footage: | 1,057 Sqft  |  |
| Year Built:     | 1989        |  |

### Address Map

| Country:      | US              |  |
|---------------|-----------------|--|
| State:        | FL              |  |
| County:       | Okaloosa        |  |
| City:         | Mary Esther     |  |
| Zipcode:      | 32569           |  |
| Street:       | 241 Terrance Ln |  |
| Floor Number: | 0               |  |
| Longitude:    | W87° 14' 14.8'' |  |
| Latitude:     | N30° 24' 50.8'' |  |
|               |                 |  |