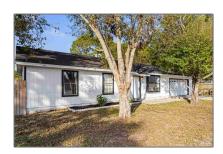

# Residential For Sale

1,057 Sqft - 241 Terrance Ln, Mary Esther, Florida 32569

#### Basic Details

| Property Type:  | Residential |  |
|-----------------|-------------|--|
| Listing Type:   | For Sale    |  |
| Listing ID:     | 655308      |  |
| Price:          | \$280,000   |  |
| Bedrooms:       | 3           |  |
| Bathrooms:      | 2           |  |
| Half Bathrooms: | 1           |  |
| Square Footage: | 1,057 Sqft  |  |
| Year Built:     | 1989        |  |

### Address Map

| Country:      | US              |  |
|---------------|-----------------|--|
| State:        | FL              |  |
| County:       | Okaloosa        |  |
| City:         | Mary Esther     |  |
| Zipcode:      | 32569           |  |
| Street:       | 241 Terrance Ln |  |
| Floor Number: | 0               |  |
| Longitude:    | W87° 14' 14.8'' |  |
| Latitude:     | N30° 24' 50.8'' |  |
|               |                 |  |