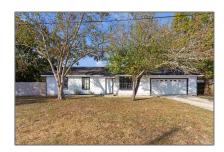

# Residential For Sale

1,057 Sqft - 241 Terrance Ln, Mary Esther, Florida 32569

#### Basic Details

| Property Type:  | Residential |  |
|-----------------|-------------|--|
| Listing Type:   | For Sale    |  |
| Listing ID:     | 655308      |  |
| Price:          | \$280,000   |  |
| Bedrooms:       | 3           |  |
| Bathrooms:      | 2           |  |
| Half Bathrooms: | 1           |  |
| Square Footage: | 1,057 Sqft  |  |
| Year Built:     | 1989        |  |

### Address Map

| Country:      | US              |  |
|---------------|-----------------|--|
| State:        | FL              |  |
| County:       | Okaloosa        |  |
| City:         | Mary Esther     |  |
| Zipcode:      | 32569           |  |
| Street:       | 241 Terrance Ln |  |
| Floor Number: | 0               |  |
| Longitude:    | W87° 14' 14.8'' |  |
| Latitude:     | N30° 24' 50.8'' |  |
|               |                 |  |