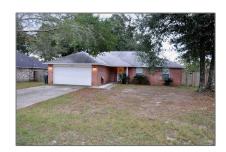

# Residential For Sale

1,747 Sqft - 6623 Ridge Crest Dr, Milton, Florida  $32570\,$ 

#### Basic Details

| Property Type:  | Residential |  |  |
|-----------------|-------------|--|--|
| Listing Type:   | For Sale    |  |  |
| Listing ID:     | 655329      |  |  |
| Price:          | \$299,950   |  |  |
| Bedrooms:       | 3           |  |  |
| Bathrooms:      | 2           |  |  |
| Square Footage: | 1,747 Sqft  |  |  |
| Year Built:     | 1995        |  |  |
| Lot Area:       | 10,890 Sqft |  |  |