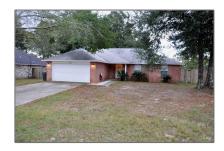

# Residential For Sale

1,747 Sqft - 6623 Ridge Crest Dr, Milton, Florida  $32570\,$ 

#### Basic Details

| Property Type:  | Residential |  |  |
|-----------------|-------------|--|--|
| Listing Type:   | For Sale    |  |  |
| Listing ID:     | 655329      |  |  |
| Price:          | \$299,950   |  |  |
| Bedrooms:       | 3           |  |  |
| Bathrooms:      | 2           |  |  |
| Square Footage: | 1,747 Sqft  |  |  |
| Year Built:     | 1995        |  |  |
| Lot Area:       | 10,890 Sqft |  |  |