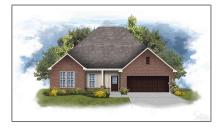

# **Residential For Sale**

2,314 Sqft - 5356 Adeline Cir # 12, Pace, Florida 32571

#### Basic **Details**

| Property Type:  | Residential |  |
|-----------------|-------------|--|
| Listing Type:   | For Sale    |  |
| Listing ID:     | 655383      |  |
| Price:          | \$417,395   |  |
| Bedrooms:       | 4           |  |
| Bathrooms:      | 2           |  |
| Square Footage: | 2,314 Sqft  |  |
| Year Built:     | 2025        |  |
| Lot Area:       | 10,890 Sqft |  |