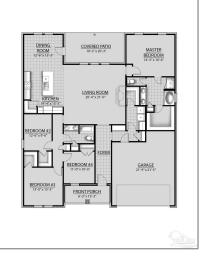

#### Basic **Details**

| Property Type:  | Residential |  |
|-----------------|-------------|--|
| Listing Type:   | For Sale    |  |
| Listing ID:     | 655383      |  |
| Price:          | \$417,395   |  |
| Bedrooms:       | 4           |  |
| Bathrooms:      | 2           |  |
| Square Footage: | 2,314 Sqft  |  |
| Year Built:     | 2025        |  |
| Lot Area:       | 10,890 Sqft |  |