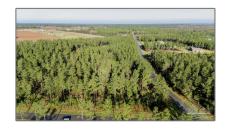

# Land For Sale

- LOT 66 Sage Forest Ln, Pace, Florida 32571

## Address Map

| Country:      | US                       |  |
|---------------|--------------------------|--|
| State:        | FL                       |  |
| County:       | Santa Rosa               |  |
| City:         | Pace                     |  |
| Zipcode:      | 32571                    |  |
| Street:       | LOT 66 Sage Forest<br>Ln |  |
| Floor Number: | 0                        |  |
| Longitude:    | W88° 48' 57.3''          |  |
| Latitude:     | N30° 46' 22.2"           |  |