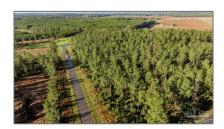

# Land For Sale

- LOT 66 Sage Forest Ln, Pace, Florida 32571

## Address Map

| Country:      | US                       |  |
|---------------|--------------------------|--|
| State:        | FL                       |  |
| County:       | Santa Rosa               |  |
| City:         | Pace                     |  |
| Zipcode:      | 32571                    |  |
| Street:       | LOT 66 Sage Forest<br>Ln |  |
| Floor Number: | 0                        |  |
| Longitude:    | W88° 48' 57.3''          |  |
| Latitude:     | N30° 46' 22.2"           |  |