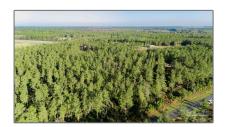

# Land For Sale

- LOT 66 Sage Forest Ln, Pace, Florida 32571

## Address Map

| Country:      | US                       |  |
|---------------|--------------------------|--|
| State:        | FL                       |  |
| County:       | Santa Rosa               |  |
| City:         | Pace                     |  |
| Zipcode:      | 32571                    |  |
| Street:       | LOT 66 Sage Forest<br>Ln |  |
| Floor Number: | 0                        |  |
| Longitude:    | W88° 48' 57.3''          |  |
| Latitude:     | N30° 46' 22.2"           |  |