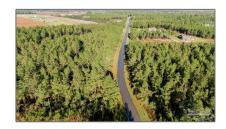

# Land For Sale

- LOT 67 Sage Forest Ln, Pace, Florida 32571

## Address Map

| Country:      | US                       |  |
|---------------|--------------------------|--|
| State:        | FL                       |  |
| County:       | Santa Rosa               |  |
| City:         | Pace                     |  |
| Zipcode:      | 32571                    |  |
| Street:       | LOT 67 Sage Forest<br>Ln |  |
| Floor Number: | 0                        |  |
| Longitude:    | W88° 48' 57.3''          |  |
| Latitude:     | N30° 46' 23.3"           |  |