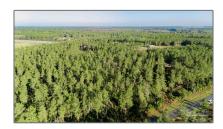

# Land For Sale

- LOT 67 Sage Forest Ln, Pace, Florida 32571

## Address Map

| Country:      | US                       |  |
|---------------|--------------------------|--|
| State:        | FL                       |  |
| County:       | Santa Rosa               |  |
| City:         | Pace                     |  |
| Zipcode:      | 32571                    |  |
| Street:       | LOT 67 Sage Forest<br>Ln |  |
| Floor Number: | 0                        |  |
| Longitude:    | W88° 48' 57.3''          |  |
| Latitude:     | N30° 46' 23.3"           |  |