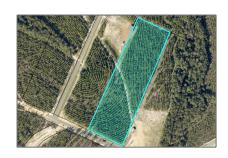

# Land For Sale

- Lot 16 MBN Molino Bridge Rd, Pace, Florida 32571

#### Basic Details

| Property Type: | Land         |
|----------------|--------------|
| Listing Type:  | For Sale     |
| Listing ID:    | 655394       |
| Price:         | \$179,000    |
| Lot Area:      | 217,800 Sqft |

### Address Map

| Country:      | US                             |  |
|---------------|--------------------------------|--|
| State:        | FL                             |  |
| County:       | Santa Rosa                     |  |
| City:         | Pace                           |  |
| Zipcode:      | 32571                          |  |
| Street:       | Lot 16 MBN Molino<br>Bridge Rd |  |
| Floor Number: | 0                              |  |
| Longitude:    | W88° 45' 34.8''                |  |
| Latitude:     | N30° 43' 47.4"                 |  |