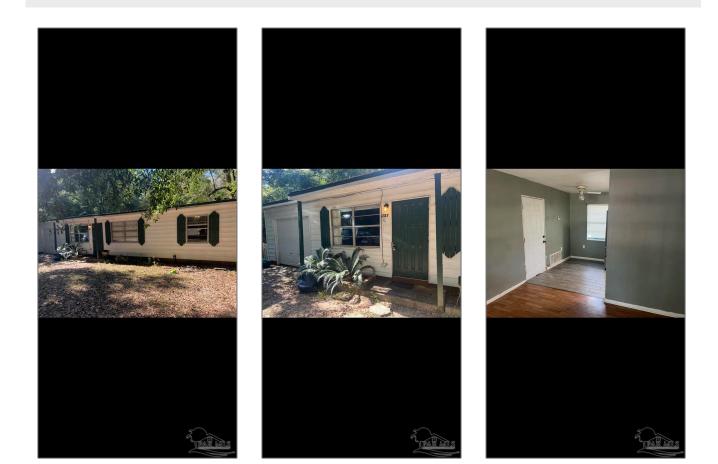

# **Residential For Sale**

864 Sqft - 6127 Patricia Ave, Milton, Florida 32570





#### Basic **Details**

| Property Type:  | Residential   |  |
|-----------------|---------------|--|
| Listing Type:   | For Sale      |  |
| Listing ID:     | 655392        |  |
| Price:          | \$145,000     |  |
| Bedrooms:       | 3             |  |
| Bathrooms:      | 1             |  |
| Square Footage: | 864 Sqft      |  |
| Year Built:     | 1958          |  |
| Lot Area:       | 8,276.40 Sqft |  |

## Features

| <br>Heating System: | Central     |
|---------------------|-------------|
| <br>Cooling System: | Central Air |

## Address Map

## Country:



| State:        | FL                |  |
|---------------|-------------------|--|
| County:       | Santa Rosa        |  |
| City:         | Milton            |  |
| Zipcode:      | 32570             |  |
| Street:       | 6