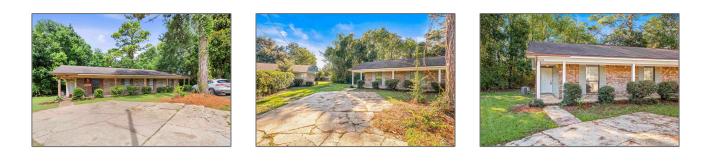

# Residential Income For

## Sale

1,931 Sqft - 1200 Pinnacle Cir, Pensacola, Florida 32504

#### Basic **Details**

|                 | D 11 11 11                |  |
|-----------------|---------------------------|--|
| Property Type:  | <b>Residential Income</b> |  |
| Listing Type:   | For Sale                  |  |
| Listing ID:     | 655388                    |  |
| Price:          | \$315,000                 |  |
| Bedrooms:       | 4                         |  |
| Bathrooms:      | 2                         |  |
| Square Footage: | 1,931 Sqft                |  |
| Year Built:     | 1979                      |  |