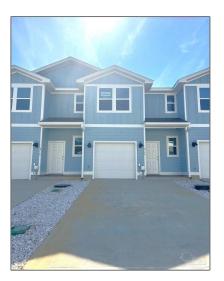

# Sale

1,537 Sqft - 8731 Meadow Flower Ln, Pensacola, Florida 32514

### Basic **Details**

| Property Type:  | Residential<br>Attached |  |
|-----------------|-------------------------|--|
| Listing Type:   | For Sale                |  |
| Listing ID:     | 647660                  |  |
| Price:          | \$249,900               |  |
| Bedrooms:       | 3                       |  |
| Bathrooms:      | 2                       |  |
| Half Bathrooms: | 1                       |  |
| Square Footage: | 1,537 Sqft              |  |
| Year Built:     | 2024                    |  |
| Lot Area:       | 1,742.40 Sqft           |  |