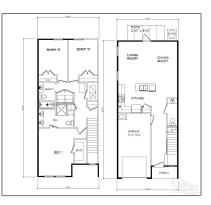

# Sale

1,537 Sqft - 8731 Meadow Flower Ln, Pensacola, Florida 32514

### Basic **Details**

| Property Type:  | Residential<br>Attached |  |
|-----------------|-------------------------|--|
| Listing Type:   | For Sale                |  |
| Listing ID:     | 647660                  |  |
| Price:          | \$249,900               |  |
| Bedrooms:       | 3                       |  |
| Bathrooms:      | 2                       |  |
| Half Bathrooms: | 1                       |  |
| Square Footage: | 1,537 Sqft              |  |
| Year Built:     | 2024                    |  |
| Lot Area:       | 1,742.40 Sqft           |  |