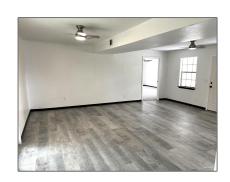

# Residential Attached For Sale

2,437 Sqft - 85 Azalea Rd, Flomaton, Alabama 36441

### Basic Details

| Property Type:  | Residential<br>Attached |  |
|-----------------|-------------------------|--|
| Listing Type:   | For Sale                |  |
| Listing ID:     | 655402                  |  |
| Price:          | \$270,000               |  |
| Bedrooms:       | 5                       |  |
| Bathrooms:      | 2                       |  |
| Half Bathrooms: | 1                       |  |
| Square Footage: | 2,437 Sqft              |  |
| Year Built:     | 1969                    |  |
| Lot Area:       | 87,120 Sqft             |  |