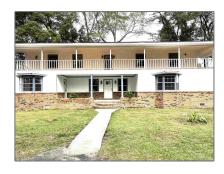

# Residential Attached For Sale

2,437 Sqft - 85 Azalea Rd, Flomaton, Alabama 36441

### Basic Details

| Property Type:  | Residential<br>Attached |  |
|-----------------|-------------------------|--|
| Listing Type:   | For Sale                |  |
| Listing ID:     | 655402                  |  |
| Price:          | \$270,000               |  |
| Bedrooms:       | 5                       |  |
| Bathrooms:      | 2                       |  |
| Half Bathrooms: | 1                       |  |
| Square Footage: | 2,437 Sqft              |  |
| Year Built:     | 1969                    |  |
| Lot Area:       | 87,120 Sqft             |  |