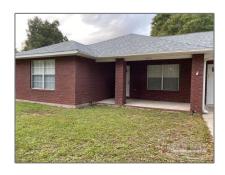

# Residential Lease For Rent

1,298 Sqft - 6248 Dixie Rd, Milton, Florida 32570

### Basic Details

| Property Type:  | Residential Lease |  |
|-----------------|-------------------|--|
| Listing Type:   | For Rent          |  |
| Listing ID:     | 655426            |  |
| Price:          | \$1,700           |  |
| Bedrooms:       | 3                 |  |
| Bathrooms:      | 2                 |  |
| Square Footage: | 1,298 Sqft        |  |
| Year Built:     | 2006              |  |