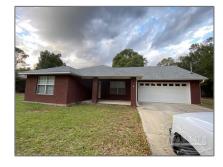

# Residential Lease For Rent

1,298 Sqft - 6248 Dixie Rd, Milton, Florida 32570

### Basic Details

| Property Type:  | Residential Lease |  |
|-----------------|-------------------|--|
| Listing Type:   | For Rent          |  |
| Listing ID:     | 655426            |  |
| Price:          | \$1,700           |  |
| Bedrooms:       | 3                 |  |
| Bathrooms:      | 2                 |  |
| Square Footage: | 1,298 Sqft        |  |
| Year Built:     | 2006              |  |