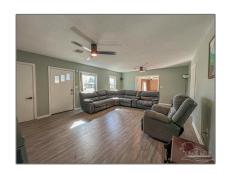

# Residential For Sale

2,047 Sqft - 6668 Maple St, Milton, Florida 32570

#### Basic Details

| Property Type:  | Residential    |  |
|-----------------|----------------|--|
| Listing Type:   | For Sale       |  |
| Listing ID:     | 655534         |  |
| Price:          | \$274,999      |  |
| Bedrooms:       | 3              |  |
| Bathrooms:      | 2              |  |
| Square Footage: | 2,047 Sqft     |  |
| Year Built:     | 1952           |  |
| Lot Area:       | 12,980.90 Sqft |  |