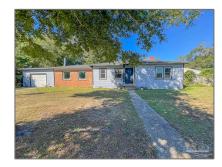

# Residential For Sale

2,047 Sqft - 6668 Maple St, Milton, Florida 32570

#### Basic Details

| Property Type:  | Residential    |  |
|-----------------|----------------|--|
| Listing Type:   | For Sale       |  |
| Listing ID:     | 655534         |  |
| Price:          | \$274,999      |  |
| Bedrooms:       | 3              |  |
| Bathrooms:      | 2              |  |
| Square Footage: | 2,047 Sqft     |  |
| Year Built:     | 1952           |  |
| Lot Area:       | 12,980.90 Sqft |  |