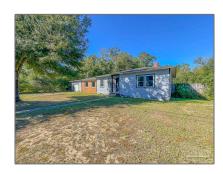

# Residential For Sale

2,047 Sqft - 6668 Maple St, Milton, Florida 32570

#### Basic Details

| Property Type:  | Residential    |  |
|-----------------|----------------|--|
| Listing Type:   | For Sale       |  |
| Listing ID:     | 655534         |  |
| Price:          | \$274,999      |  |
| Bedrooms:       | 3              |  |
| Bathrooms:      | 2              |  |
| Square Footage: | 2,047 Sqft     |  |
| Year Built:     | 1952           |  |
| Lot Area:       | 12,980.90 Sqft |  |