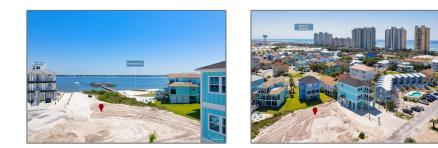

# Land For Sale

- 1440 Tina Dr, Navarre Beach, Florida 32566

#### Features

| Property Type: | Land           | √ View: | Sound |
|----------------|----------------|---------|-------|
| Listing Type:  | For Sale       |         |       |
| Listing ID:    | 655560         |         |       |
| Price:         | \$1,450,000    |         |       |
| Lot Area:      | 23,435.30 Sqft |         |       |

### Address Map

| Country:      | US             |  |
|---------------|----------------|--|
| State:        | FL             |  |
| County:       | Santa Rosa     |  |
| City:         | Navarre Beach  |  |
| Zipcode:      | 32566          |  |
| Street:       | 1440 Tina Dr   |  |
| Floor Number: | 0              |  |
| Longitude:    | W87° 7' 45.3'' |  |
| Latitude:     | N30° 22' 56''  |  |