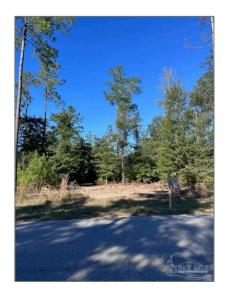

## Land For Sale

- Lot 14 Steele Meadow Dr, Pace, Florida 32571

## Basic Details

| Property Type: | Land        |
|----------------|-------------|
| Listing Type:  | For Sale    |
| Listing ID:    | 655578      |
| Price:         | \$85,000    |
| Lot Area:      | 82,764 Sqft |

## Address Map

| Country:      | US                         |  |  |
|---------------|----------------------------|--|--|
| State:        | FL                         |  |  |
| County:       | Santa Rosa                 |  |  |
| City:         | Pace                       |  |  |
| Zipcode:      | 32571                      |  |  |
| Street:       | Lot 14 Steele<br>Meadow Dr |  |  |
| Floor Number: | 0                          |  |  |
| Longitude:    | W88° 50' 24''              |  |  |
| Latitude:     | N30° 37' 49.4''            |  |  |