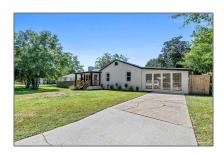

# Residential For Sale

1,368 Sqft - 303 SE Syrcle Dr, Pensacola, Florida 32507

#### Basic Details

| Property Type:  | Residential   |  |  |
|-----------------|---------------|--|--|
| Listing Type:   | For Sale      |  |  |
| Listing ID:     | 651447        |  |  |
| Price:          | \$305,000     |  |  |
| Bedrooms:       | 2             |  |  |
| Bathrooms:      | 1             |  |  |
| Square Footage: | 1,368 Sqft    |  |  |
| Year Built:     | 1945          |  |  |
| Lot Area:       | 6,969.60 Sqft |  |  |