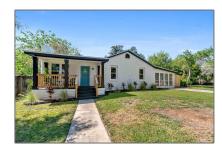

# Residential For Sale

1,368 Sqft - 303 SE Syrcle Dr, Pensacola, Florida 32507

#### Basic Details

| Property Type:  | Residential   |  |  |
|-----------------|---------------|--|--|
| Listing Type:   | For Sale      |  |  |
| Listing ID:     | 651447        |  |  |
| Price:          | \$305,000     |  |  |
| Bedrooms:       | 2             |  |  |
| Bathrooms:      | 1             |  |  |
| Square Footage: | 1,368 Sqft    |  |  |
| Year Built:     | 1945          |  |  |
| Lot Area:       | 6,969.60 Sqft |  |  |