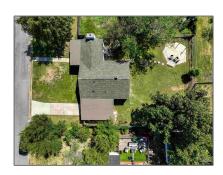

# Residential For Sale

1,368 Sqft - 303 SE Syrcle Dr, Pensacola, Florida 32507

#### Basic Details

| Property Type:  | Residential   |  |  |
|-----------------|---------------|--|--|
| Listing Type:   | For Sale      |  |  |
| Listing ID:     | 651447        |  |  |
| Price:          | \$305,000     |  |  |
| Bedrooms:       | 2             |  |  |
| Bathrooms:      | 1             |  |  |
| Square Footage: | 1,368 Sqft    |  |  |
| Year Built:     | 1945          |  |  |
| Lot Area:       | 6,969.60 Sqft |  |  |

## Address Map

| Country:      | US               |  |
|---------------|------------------|--|
| State:        | FL               |  |
| County:       | Escambia         |  |
| City:         | Pensacola        |  |
| Zipcode:      | 32507            |  |
| Street:       | 303 SE Syrcle Dr |  |
| Floor Number: | 0                |  |
| Longitude:    | W88° 42' 55.5"   |  |
|               |                  |  |