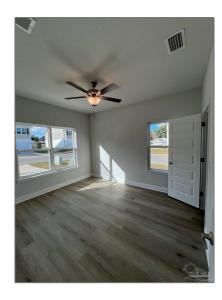

### Basic Details

| Property Type:  | Residential<br>Attached |  |
|-----------------|-------------------------|--|
| Listing Type:   | For Sale                |  |
| Listing ID:     | 646322                  |  |
| Price:          | \$231,900               |  |
| Bedrooms:       | 4                       |  |
| Bathrooms:      | 3                       |  |
| Square Footage: | 1,767 Sqft              |  |
| Year Built:     | 2024                    |  |