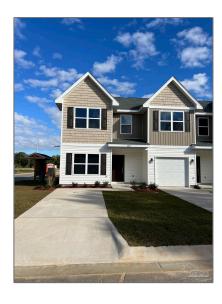

# Residential Attached For Sale

1,767 Sqft - 6012 Brylex Ln # 4C, Pensacola, Florida 32526

### Basic Details

| Property Type:  | Residential<br>Attached |  |
|-----------------|-------------------------|--|
| Listing Type:   | For Sale                |  |
| Listing ID:     | 646322                  |  |
| Price:          | \$231,900               |  |
| Bedrooms:       | 4                       |  |
| Bathrooms:      | 3                       |  |
| Square Footage: | 1,767 Sqft              |  |
| Year Built:     | 2024                    |  |