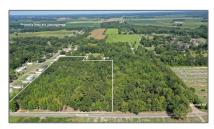

# Land For Sale

- 2 Harris St, Atmore, Alabama 36502

### Basic Details

| Property Type: | Land         |
|----------------|--------------|
| Listing Type:  | For Sale     |
| Listing ID:    | 655654       |
| Price:         | \$60,000     |
| Lot Area:      | 285,318 Sqft |

### Address Map

| Country:      | US             |  |
|---------------|----------------|--|
| State:        | AL             |  |
| County:       | Other Counties |  |
| City:         | Atmore         |  |
| Zipcode:      | 36502          |  |
| Street:       | 2 Harris St    |  |
| Floor Number: | 0              |  |
| Longitude:    | W88° 31' 0.1"  |  |
| Latitude:     | N31° 2' 35.6"  |  |