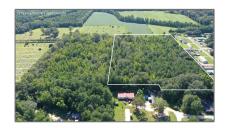

# Land For Sale

- 2 Harris St, Atmore, Alabama 36502

### Basic Details

| Property Type: | Land         |
|----------------|--------------|
| Listing Type:  | For Sale     |
| Listing ID:    | 655654       |
| Price:         | \$60,000     |
| Lot Area:      | 285,318 Sqft |

### Address Map

| Country:      | US             |  |
|---------------|----------------|--|
| State:        | AL             |  |
| County:       | Other Counties |  |
| City:         | Atmore         |  |
| Zipcode:      | 36502          |  |
| Street:       | 2 Harris St    |  |
| Floor Number: | 0              |  |
| Longitude:    | W88° 31' 0.1"  |  |
| Latitude:     | N31° 2' 35.6"  |  |