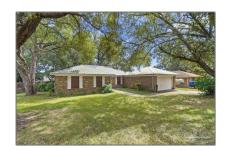

# Residential For Sale

 $1,\!805$  Sqft - 2150 Yardley Dr, Pensacola, Florida 32526

#### Basic Details

| Property Type:  | Residential |  |
|-----------------|-------------|--|
| Listing Type:   | For Sale    |  |
| Listing ID:     | 655642      |  |
| Price:          | \$265,000   |  |
| Bedrooms:       | 3           |  |
| Bathrooms:      | 2           |  |
| Square Footage: | 1,805 Sqft  |  |
| Year Built:     | 1982        |  |
| Lot Area:       | 13,068 Sqft |  |