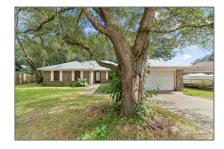

# Residential For Sale

 $1,\!805$  Sqft - 2150 Yardley Dr, Pensacola, Florida 32526

#### Basic Details

| Property Type:  | Residential |  |
|-----------------|-------------|--|
| Listing Type:   | For Sale    |  |
| Listing ID:     | 655642      |  |
| Price:          | \$265,000   |  |
| Bedrooms:       | 3           |  |
| Bathrooms:      | 2           |  |
| Square Footage: | 1,805 Sqft  |  |
| Year Built:     | 1982        |  |
| Lot Area:       | 13,068 Sqft |  |