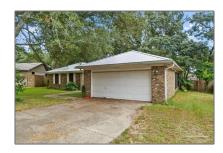

# Residential For Sale

 $1,\!805$  Sqft - 2150 Yardley Dr, Pensacola, Florida 32526

#### Basic Details

| Property Type:  | Residential |  |
|-----------------|-------------|--|
| Listing Type:   | For Sale    |  |
| Listing ID:     | 655642      |  |
| Price:          | \$265,000   |  |
| Bedrooms:       | 3           |  |
| Bathrooms:      | 2           |  |
| Square Footage: | 1,805 Sqft  |  |
| Year Built:     | 1982        |  |
| Lot Area:       | 13,068 Sqft |  |