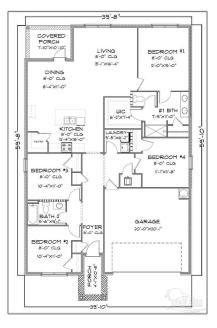

#### Basic **Details**

| Deres a sub-s There a | D!-!!!         |  |
|-----------------------|----------------|--|
| Property Type:        | Residential    |  |
| Listing Type:         | For Sale       |  |
| Listing ID:           | 655674         |  |
| Price:                | \$350,900      |  |
| Bedrooms:             | 4              |  |
| Bathrooms:            | 2              |  |
| Square Footage:       | 1,830 Sqft     |  |
| Year Built:           | 2025           |  |
| Lot Area:             | 17,206.20 Sqft |  |

#### Features

| $\checkmark$ | Heating System: | Central     |
|--------------|-----------------|-------------|
|              | Cooling System: | Central Air |
| $\checkmark$ | Patio:          | Covered     |