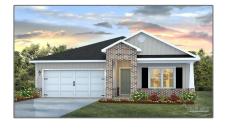

# **Residential For Sale**

1,830 Sqft - 2825 Chevy Cir, Pace, Florida 32571

#### Basic **Details**

| Deres a sub-s There a | D!-!!!         |  |
|-----------------------|----------------|--|
| Property Type:        | Residential    |  |
| Listing Type:         | For Sale       |  |
| Listing ID:           | 655674         |  |
| Price:                | \$350,900      |  |
| Bedrooms:             | 4              |  |
| Bathrooms:            | 2              |  |
| Square Footage:       | 1,830 Sqft     |  |
| Year Built:           | 2025           |  |
| Lot Area:             | 17,206.20 Sqft |  |