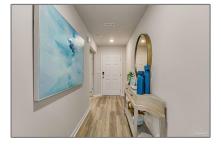

### Basic Details

| Property Type:  | Residential    |  |
|-----------------|----------------|--|
| Listing Type:   | For Sale       |  |
| Listing ID:     | 655680         |  |
| Price:          | \$372,900      |  |
| Bedrooms:       | 5              |  |
| Bathrooms:      | 3              |  |
| Square Footage: | 2,012 Sqft     |  |
| Year Built:     | 2025           |  |
| Lot Area:       | 31,319.60 Sqft |  |