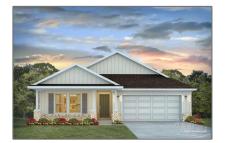

# **Residential For Sale**

2,012 Sqft - 2813 Chevy Cir, Pace, Florida 32571

### Basic Details

| Property Type:  | Residential    |  |
|-----------------|----------------|--|
| Listing Type:   | For Sale       |  |
| Listing ID:     | 655680         |  |
| Price:          | \$372,900      |  |
| Bedrooms:       | 5              |  |
| Bathrooms:      | 3              |  |
| Square Footage: | 2,012 Sqft     |  |
| Year Built:     | 2025           |  |
| Lot Area:       | 31,319.60 Sqft |  |