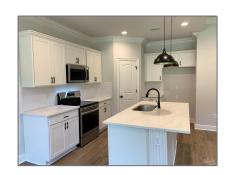

### Basic Details

| Property Type:  | Residential   |  |
|-----------------|---------------|--|
| Listing Type:   | For Sale      |  |
| Listing ID:     | 647892        |  |
| Price:          | \$306,990     |  |
| Bedrooms:       | 3             |  |
| Bathrooms:      | 2             |  |
| Square Footage: | 1,569 Sqft    |  |
| Year Built:     | 2024          |  |
| Lot Area:       | 3,920.40 Sqft |  |