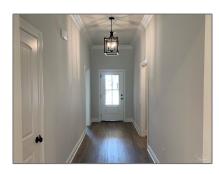

### Basic Details

| Property Type:  | Residential   |  |
|-----------------|---------------|--|
| Listing Type:   | For Sale      |  |
| Listing ID:     | 647892        |  |
| Price:          | \$306,990     |  |
| Bedrooms:       | 3             |  |
| Bathrooms:      | 2             |  |
| Square Footage: | 1,569 Sqft    |  |
| Year Built:     | 2024          |  |
| Lot Area:       | 3,920.40 Sqft |  |