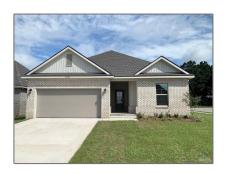

# Residential For Sale

1,569 Sqft - 4222 Southern Palm Dr # 1, Pace, Florida 32571

### Basic Details

| Property Type:  | Residential   |  |
|-----------------|---------------|--|
| Listing Type:   | For Sale      |  |
| Listing ID:     | 647892        |  |
| Price:          | \$306,990     |  |
| Bedrooms:       | 3             |  |
| Bathrooms:      | 2             |  |
| Square Footage: | 1,569 Sqft    |  |
| Year Built:     | 2024          |  |
| Lot Area:       | 3,920.40 Sqft |  |