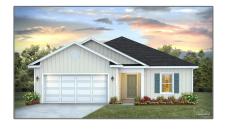

# **Residential For Sale**

1,568 Sqft - 2831 Chevy Cir, Pace, Florida 32571









#### Basic **Details**

| Property Type:  | Residential    |  |
|-----------------|----------------|--|
| Listing Type:   | For Sale       |  |
| Listing ID:     | 655673         |  |
| Price:          | \$338,900      |  |
| Bedrooms:       | 3              |  |
| Bathrooms:      | 2              |  |
| Square Footage: | 1,568 Sqft     |  |
| Year Built:     | 2025           |  |
| Lot Area:       | 14,244.10 Sqft |  |

#### Features

| <br>Heating System: | Central     |
|---------------------|-------------|
| <br>Cooling System: | Central Air |
| <br>Patio:          | Covered     |

### Address Map

| Country: | US         |
|----------|------------|
| State:   | FL         |
| County:  | Santa Rosa |
| City:    | Pace       |
| Zipcode: | 32571      |

Street:

2831 Chevy Cir

|