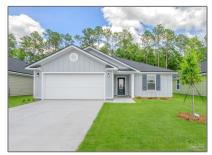

# **Residential For Sale**

1,568 Sqft - 2831 Chevy Cir, Pace, Florida 32571









#### Basic **Details**

| Property Type:  | Residential    |  |
|-----------------|----------------|--|
| Listing Type:   | For Sale       |  |
| Listing ID:     | 655673         |  |
| Price:          | \$338,900      |  |
| Bedrooms:       | 3              |  |
| Bathrooms:      | 2              |  |
| Square Footage: | 1,568 Sqft     |  |
| Year Built:     | 2025           |  |
| Lot Area:       | 14,244.10 Sqft |  |

#### Features

| <br>Heating System: | Central     |
|---------------------|-------------|
| <br>Cooling System: | Central Air |
| <br>Patio:          | Covered     |

### Address Map

| Country: | US         |
|----------|------------|
| State:   | FL         |
| County:  | Santa Rosa |
| City:    | Pace       |
| Zipcode: | 32571      |

Street:

2831 Chevy Cir

| Fl