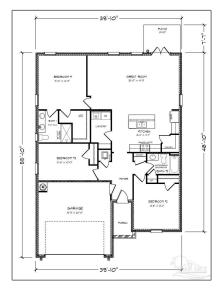

#### Basic **Details**

| Property Type:  | Residential    |  |
|-----------------|----------------|--|
| Listing Type:   | For Sale       |  |
| Listing ID:     | 655673         |  |
| Price:          | \$338,900      |  |
| Bedrooms:       | 3              |  |
| Bathrooms:      | 2              |  |
| Square Footage: | 1,568 Sqft     |  |
| Year Built:     | 2025           |  |
| Lot Area:       | 14,244.10 Sqft |  |