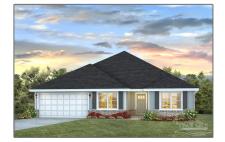

# Residential For Sale

2,483 Sqft - 2802 Chevy Cir, Pace, Florida 32571

### Basic Details

| Property Type:  | Residential    |  |
|-----------------|----------------|--|
| Listing Type:   | For Sale       |  |
| Listing ID:     | 655690         |  |
| Price:          | \$399,900      |  |
| Bedrooms:       | 5              |  |
| Bathrooms:      | 3              |  |
| Square Footage: | 2,483 Sqft     |  |
| Year Built:     | 2025           |  |
| Lot Area:       | 14,374.80 Sqft |  |