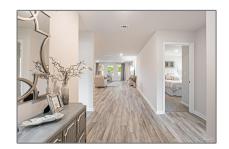

# Residential For Sale

2,483 Sqft - 2802 Chevy Cir, Pace, Florida 32571

### Basic Details

| Property Type:  | Residential    |  |
|-----------------|----------------|--|
| Listing Type:   | For Sale       |  |
| Listing ID:     | 655690         |  |
| Price:          | \$399,900      |  |
| Bedrooms:       | 5              |  |
| Bathrooms:      | 3              |  |
| Square Footage: | 2,483 Sqft     |  |
| Year Built:     | 2025           |  |
| Lot Area:       | 14,374.80 Sqft |  |