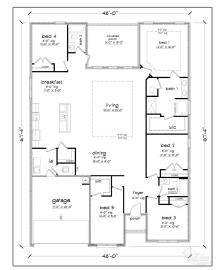

# Residential For Sale

2,483 Sqft - 2802 Chevy Cir, Pace, Florida 32571

### Basic Details

| Property Type:  | Residential    |  |
|-----------------|----------------|--|
| Listing Type:   | For Sale       |  |
| Listing ID:     | 655690         |  |
| Price:          | \$399,900      |  |
| Bedrooms:       | 5              |  |
| Bathrooms:      | 3              |  |
| Square Footage: | 2,483 Sqft     |  |
| Year Built:     | 2025           |  |
| Lot Area:       | 14,374.80 Sqft |  |