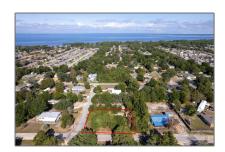

# Land For Sale

- 5502 Stage Coach Trl, Gulf Breeze, Florida 32563

### Basic Details

| Property Type: | Land           |
|----------------|----------------|
| Listing Type:  | For Sale       |
| Listing ID:    | 655774         |
| Price:         | \$89,900       |
| Lot Area:      | 11,238.50 Sqft |

## Address Map

| Country:      | US                      |  |
|---------------|-------------------------|--|
| State:        | FL                      |  |
| County:       | Santa Rosa              |  |
| City:         | Gulf Breeze             |  |
| Zipcode:      | 32563                   |  |
| Street:       | 5502 Stage Coach<br>Trl |  |
| Floor Number: | 0                       |  |
| Longitude:    | W87° 0' 16.9''          |  |
| Latitude:     | N30° 24' 13.3''         |  |