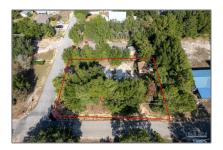

# Land For Sale

- 5502 Stage Coach Trl, Gulf Breeze, Florida 32563

### Basic Details

| Property Type: | Land           |
|----------------|----------------|
| Listing Type:  | For Sale       |
| Listing ID:    | 655774         |
| Price:         | \$89,900       |
| Lot Area:      | 11,238.50 Sqft |

## Address Map

| Country:      | US                      |  |
|---------------|-------------------------|--|
| State:        | FL                      |  |
| County:       | Santa Rosa              |  |
| City:         | Gulf Breeze             |  |
| Zipcode:      | 32563                   |  |
| Street:       | 5502 Stage Coach<br>Trl |  |
| Floor Number: | 0                       |  |
| Longitude:    | W87° 0' 16.9''          |  |
| Latitude:     | N30° 24' 13.3''         |  |