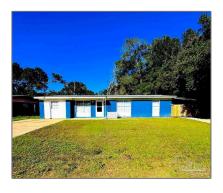

# Residential For Sale

1,324 Sqft - 6442 Julia Dr, Milton, Florida 32570

#### Basic Details

| Property Type:  | Residential |  |  |
|-----------------|-------------|--|--|
| Listing Type:   | For Sale    |  |  |
| Listing ID:     | 655876      |  |  |
| Price:          | \$189,000   |  |  |
| Bedrooms:       | 4           |  |  |
| Bathrooms:      | 1           |  |  |
| Square Footage: | 1,324 Sqft  |  |  |
| Year Built:     | 1960        |  |  |
| Lot Area:       | 8,712 Sqft  |  |  |