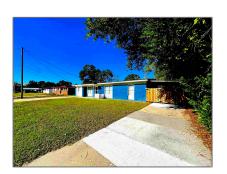

# Residential For Sale

1,324 Sqft - 6442 Julia Dr, Milton, Florida 32570

#### Basic Details

| Property Type:  | Residential |  |  |
|-----------------|-------------|--|--|
| Listing Type:   | For Sale    |  |  |
| Listing ID:     | 655876      |  |  |
| Price:          | \$189,000   |  |  |
| Bedrooms:       | 4           |  |  |
| Bathrooms:      | 1           |  |  |
| Square Footage: | 1,324 Sqft  |  |  |
| Year Built:     | 1960        |  |  |
| Lot Area:       | 8,712 Sqft  |  |  |