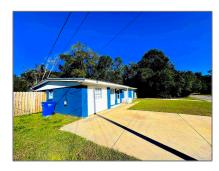

# Residential For Sale

1,324 Sqft - 6442 Julia Dr, Milton, Florida 32570

#### Basic Details

| Property Type:  | Residential |  |  |
|-----------------|-------------|--|--|
| Listing Type:   | For Sale    |  |  |
| Listing ID:     | 655876      |  |  |
| Price:          | \$189,000   |  |  |
| Bedrooms:       | 4           |  |  |
| Bathrooms:      | 1           |  |  |
| Square Footage: | 1,324 Sqft  |  |  |
| Year Built:     | 1960        |  |  |
| Lot Area:       | 8,712 Sqft  |  |  |