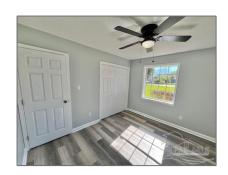

#### Basic Details

| Property Type:  | Residential |  |
|-----------------|-------------|--|
| Listing Type:   | For Sale    |  |
| Listing ID:     | 655940      |  |
| Price:          | \$229,000   |  |
| Bedrooms:       | 3           |  |
| Bathrooms:      | 2           |  |
| Square Footage: | 1,668 Sqft  |  |
| Year Built:     | 1974        |  |
| Lot Area:       | 15,246 Sqft |  |