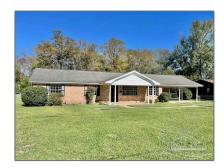

# Residential For Sale

1,668 Sqft - 223 Mcrae St, Atmore, Alabama 36502

#### Basic Details

| Property Type:  | Residential |  |
|-----------------|-------------|--|
| Listing Type:   | For Sale    |  |
| Listing ID:     | 655940      |  |
| Price:          | \$229,000   |  |
| Bedrooms:       | 3           |  |
| Bathrooms:      | 2           |  |
| Square Footage: | 1,668 Sqft  |  |
| Year Built:     | 1974        |  |
| Lot Area:       | 15,246 Sqft |  |

## Address Map

| Country:      | US             |  |
|---------------|----------------|--|
| State:        | AL             |  |
| County:       | Other Counties |  |
| City:         | Atmore         |  |
| Zipcode:      | 36502          |  |
| Street:       | 223 Mcrae St   |  |
| Floor Number: | 0              |  |
| Longitude:    | W88° 30' 37''  |  |
|               |                |  |