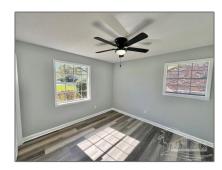

#### Basic Details

| Property Type:  | Residential |  |
|-----------------|-------------|--|
| Listing Type:   | For Sale    |  |
| Listing ID:     | 655940      |  |
| Price:          | \$229,000   |  |
| Bedrooms:       | 3           |  |
| Bathrooms:      | 2           |  |
| Square Footage: | 1,668 Sqft  |  |
| Year Built:     | 1974        |  |
| Lot Area:       | 15,246 Sqft |  |