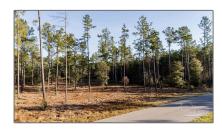

# Land For Sale

- Lot 20 Steele Meadow Dr, Pace, Florida 32571









#### Basic Details

| Property Type: | Land           |
|----------------|----------------|
| Listing Type:  | For Sale       |
| Listing ID:    | 655981         |
| Price:         | \$90,000       |
| Lot Area:      | 81,021.60 Sqft |

## Address Map

| Country:      | US                         |  |
|---------------|----------------------------|--|
| State:        | FL                         |  |
| County:       | Santa Rosa                 |  |
| City:         | Pace                       |  |
| Zipcode:      | 32571                      |  |
| Street:       | Lot 20 Steele<br>Meadow Dr |  |
| Floor Number: | 0                          |  |
| Longitude:    | W88° 49' 4.6''             |  |
| Latitude:     | N30° 46' 41''              |  |

## Agent Info



#### **Charles Stallions**