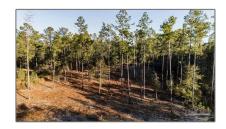

# Land For Sale

- Lot 20 Steele Meadow Dr, Pace, Florida 32571









#### Basic Details

| Property Type: | Land           |
|----------------|----------------|
| Listing Type:  | For Sale       |
| Listing ID:    | 655981         |
| Price:         | \$90,000       |
| Lot Area:      | 81,021.60 Sqft |

## Address Map

| Country:      | US                         |  |
|---------------|----------------------------|--|
| State:        | FL                         |  |
| County:       | Santa Rosa                 |  |
| City:         | Pace                       |  |
| Zipcode:      | 32571                      |  |
| Street:       | Lot 20 Steele<br>Meadow Dr |  |
| Floor Number: | 0                          |  |
| Longitude:    | W88° 49' 4.6''             |  |
| Latitude:     | N30° 46' 41''              |  |

## Agent Info



#### **Charles Stallion