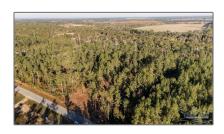

# Land For Sale

- Lot 20 Steele Meadow Dr, Pace, Florida 32571









#### Basic Details

| Property Type: | Land           |
|----------------|----------------|
| Listing Type:  | For Sale       |
| Listing ID:    | 655981         |
| Price:         | \$90,000       |
| Lot Area:      | 81,021.60 Sqft |

## Address Map

| Country:      | US                         |  |
|---------------|----------------------------|--|
| State:        | FL                         |  |
| County:       | Santa Rosa                 |  |
| City:         | Pace                       |  |
| Zipcode:      | 32571                      |  |
| Street:       | Lot 20 Steele<br>Meadow Dr |  |
| Floor Number: | 0                          |  |
| Longitude:    | W88° 49' 4.6''             |  |
| Latitude:     | N30° 46' 41''              |  |

## Agent Info



#### **Charles Stallions*