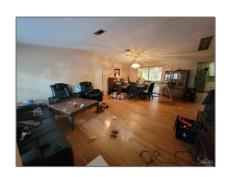

# Residential For Sale

2,010 Sqft - 3359 Whiporwill Dr, Tallahassee, Florida 32310

### Basic Details

| Property Type:  | Residential      |  |
|-----------------|------------------|--|
| Listing Type:   | For Sale         |  |
| Listing ID:     | 656040           |  |
| Price:          | <b>\$129,999</b> |  |
| Bedrooms:       | 4                |  |
| Bathrooms:      | 3                |  |
| Square Footage: | 2,010 Sqft       |  |
| Year Built:     | 1993             |  |