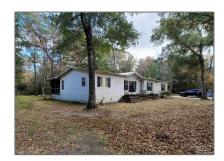

# Residential For Sale

2,010 Sqft - 3359 Whiporwill Dr, Tallahassee, Florida 32310

### Basic Details

| Property Type:  | Residential      |  |
|-----------------|------------------|--|
| Listing Type:   | For Sale         |  |
| Listing ID:     | 656040           |  |
| Price:          | <b>\$129,999</b> |  |
| Bedrooms:       | 4                |  |
| Bathrooms:      | 3                |  |
| Square Footage: | 2,010 Sqft       |  |
| Year Built:     | 1993             |  |