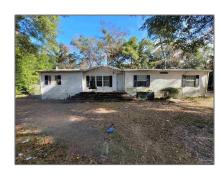

# Residential For Sale

2,010 Sqft - 3359 Whiporwill Dr, Tallahassee, Florida 32310

### Basic Details

| Property Type:  | Residential      |  |
|-----------------|------------------|--|
| Listing Type:   | For Sale         |  |
| Listing ID:     | 656040           |  |
| Price:          | <b>\$129,999</b> |  |
| Bedrooms:       | 4                |  |
| Bathrooms:      | 3                |  |
| Square Footage: | 2,010 Sqft       |  |
| Year Built:     | 1993             |  |