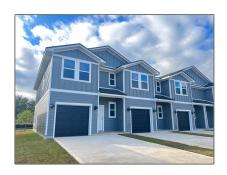

# Residential Attached For Sale

1,553 Sqft - 4826 Tenpence Cir, Pace, Florida 32571

### Basic Details

| Property Type:  | Residential<br>Attached |  |
|-----------------|-------------------------|--|
| Listing Type:   | For Sale                |  |
| Listing ID:     | 653455                  |  |
| Price:          | \$274,900               |  |
| Bedrooms:       | 3                       |  |
| Bathrooms:      | 2                       |  |
| Half Bathrooms: | 1                       |  |
| Square Footage: | 1,553 Sqft              |  |
| Year Built:     | 2024                    |  |
| Lot Area:       | 1,481.04 Sqft           |  |