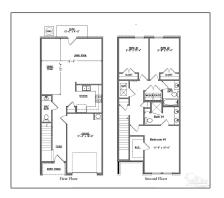

### Basic Details

| Property Type:  | Residential<br>Attached |  |
|-----------------|-------------------------|--|
| Listing Type:   | For Sale                |  |
| Listing ID:     | 653455                  |  |
| Price:          | \$274,900               |  |
| Bedrooms:       | 3                       |  |
| Bathrooms:      | 2                       |  |
| Half Bathrooms: | 1                       |  |
| Square Footage: | 1,553 Sqft              |  |
| Year Built:     | 2024                    |  |
| Lot Area:       | 1,481.04 Sqft           |  |